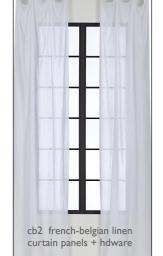

#### JEFFREY GOLDSTEIN MASSAGE STUDIO

all modern.com "pattern on a pond" canvas print 35 X 47

[storage + surface for lotions, etc.]