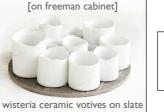

#### JEFFREY GOLDSTEIN MASSAGE STUDIO

all modern.com "pattern on a pond" canvas print 35 X 47

[storage + surface for lotions, etc.]