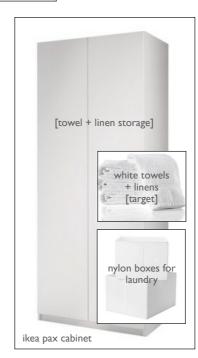

#### JEFFREY GOLDSTEIN MASSAGE STUDIO

all modern.com "pattern on a pond" canvas print 35 X 47

[storage + surface for lotions, etc.]