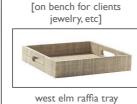

#### JEFFREY GOLDSTEIN MASSAGE STUDIO

all modern.com "pattern on a pond" canvas print 35 X 47

[storage + surface for lotions, etc.]